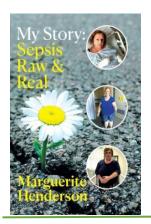

Published author and SDS recipient Marguerite Henderson will give a talk to us in the SDS Community via a Microsoft teams meeting on **Friday 17 December at 11am,** will talk about her book, Sepsis diagnosis, recovery and sds journey to the SDS Community. If you're free it would be great to see you (virtually)! Contact Julia Julia.sds@dphsfife.org.uk for more info.